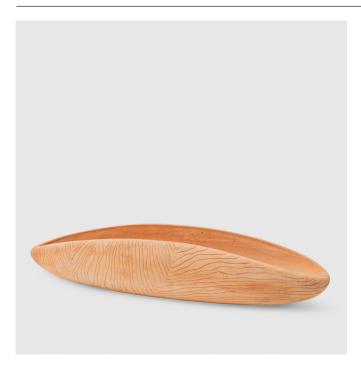

## Earth Wirri c/o Lucy Simpson

Earth Wirri takes its inspiration from bark coolamons, water carriers and other expertly crafted tools and utensils born of country over generations.

A simple, patterned vessel measuring around 600 millimetres in length, based on a bark coolamon and water carrier. A versatile piece – use it as display or on a tabletop – that celebrates the beauty and sophistication embedded within First Nations design.

Earth Wirri 615 x 175 x 115H 6.5 kg

Please note, dimensions are approximate can vary during the firing process.