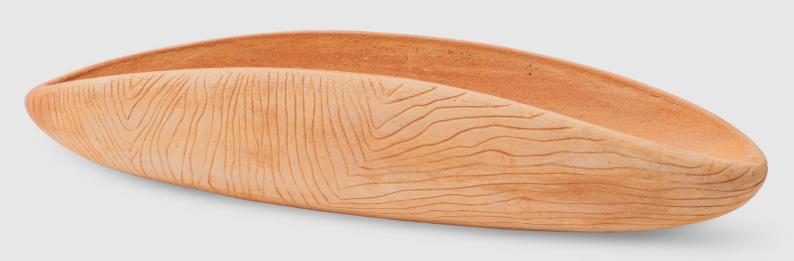

## Earth Wirri c/o Lucy Simpson

Earth Wirri takes its inspiration from bark coolamons, water carriers and other expertly crafted tools and utensils born of country over generations.

A simple, patterned vessel measuring around 600 millimetres in length, based on a bark coolamon and water carrier. A versatile piece – use it as display or on a tabletop – that celebrates the beauty and sophistication embedded within First Nations design.

Earth Wirri 615 x 175 x 115H 6.5 kg

Please note, dimensions are approximate can vary during the firing process.