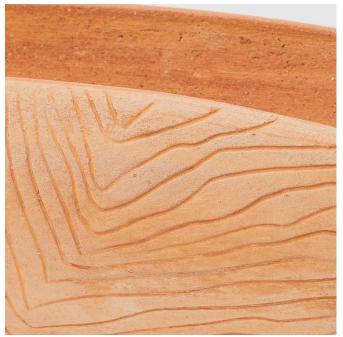

## Earth Wirri c/o Lucy Simpson

Earth Wirri takes its inspiration from bark coolamons, water carriers and other expertly crafted tools and utensils born of country over generations.

A simple, patterned vessel measuring around 600 millimetres in length, based on a bark coolamon and water carrier. A versatile piece – use it as display or on a tabletop – that celebrates the beauty and sophistication embedded within First Nations design.